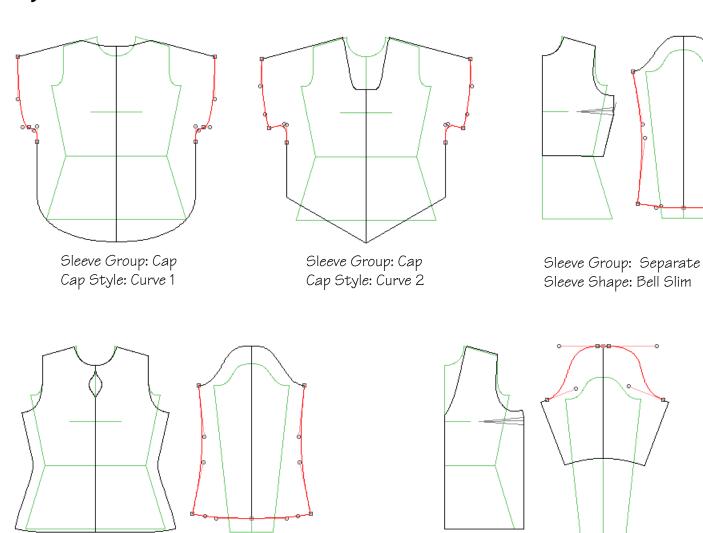

#### Style Set 2 Sleeves/Armhole

Sleeve Group: Separate Sleeve Style: Puffed

Sleeve Group: Separate Sleeve Shape: Straighter Angle-Scallop

Sleeve Group: Separate

Sleeve Group: Sleeveless

Sleeve Shape: Straighter Curve-Scallop Armhole: Halter