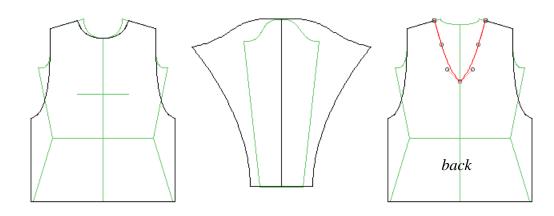

## Style Set 2 Necklines, continued

Neck Group: Boat

Neck Style: Modified with V-Back

Neck Group: Collar-Style Neck Style: Foldback Notched 1

Neck Group: Collar-Style Neck Style: Foldback Notched 2

Neck Group: Collar-Style Neck Style: Basic Shawl

Neck Group: Collar-Style

Neck Style: Basic Shawl with Extension