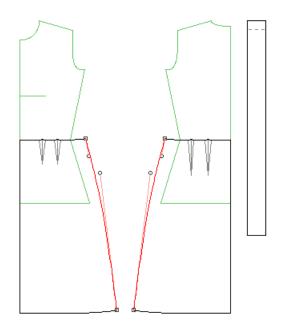

#### Skirt Group: Flared

Skirt Group: Flared Skirt Style: Standard

Skirt Group: 8-Gore

Skirt Group: 8-Gore Skirt Style: Fitted

Skirt Group: 8-Gore Skirt Style: Fitted and Flared

Skirt Group: 8-Gore

Skirt Group: 8-Gore Skirt Style: Gather-Waist Trumpet