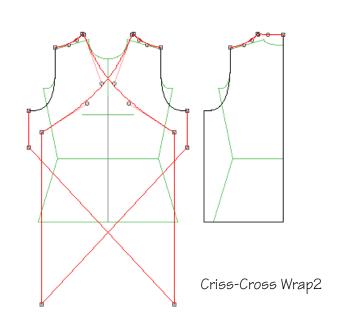

t Designer on your computer. This will avoid confusing the Installer.
- 3. With the millions of combinations now available in Garment Designer (with Style Set 1 and Style Set 2), it is likely that there is a style combination that simply cannot work, or doesn't work properly. The fully illustrated booklet that accompanies the Style Set should alert you to known impossibilities. Please contact Cochenille if you have any problems or questions. Contact techsupport@cochenille.com.



# Style Set 2 Basic Tops







Fitted Waist-Length





Average with more points

using give/take symmetry



# Style Set 2 Contoured Tops



Semi-Fitted 2 Curve Side



Semi-Fitted 2 Curve Side More Points



utilizing the added points at center



Waist-Length Fitted

#### Body-Neck Combo



Criss-Cross Wrap1



# Style Set 2 Basic Dresses



## Shoulder



## Style Set 2 Necklines



Neck Group: Round Neck Style: Keyhole1



Neck Group: Round Neck Style: Keyhole2



Neck Group: V Neck Style: V-Back



Neck Group: V

Neck Style: V-Back Curved

## Style Set 2 Necklines, continued



Neck Group: Boat

Neck Style: Modified with V-Back



Neck Group: Collar-Style Neck Style: Foldback Notched 1



Neck Group: Collar-Style Neck Style: Foldback Notched 2



Neck Group: Collar-Style Neck Style: Basic Shawl



Neck Group: Collar-Style

Neck Style: Basic Shawl with Extension

# Style Set 2 Necklines, continued



Neck Group: Asymmetrical Neck Style: Surplice 1



Neck Group: Asymmetrical Neck Style: Angled



Neck Group: Specialty Neck Style: Tall Wide Finnel

#### Style Set 2 Sleeves/Armhole







Sleev