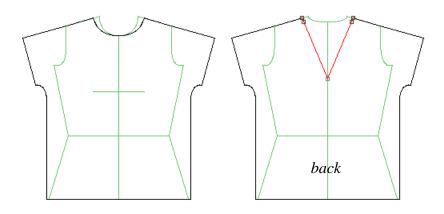

## Style Set 2 Necklines, continued

Neck Group: Boat

Neck Style: Modified with V-Back

Neck Group: Collar-Style Neck Style: Foldback Notched 1

Neck Group: Collar-Style Neck Style: Foldback Notched 2

Neck Group: Collar-Style Neck Style: Basic Shawl

Neck Group: Collar-Style

Neck Style: Basic Shawl with Extension