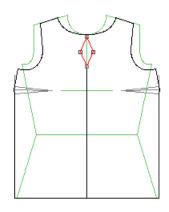

## Style Set 2 Necklines

Neck Group: Round Neck Style: Keyhole1

Neck Group: Round Neck Style: Keyhole2

Neck Group: V Neck Style: V-Back

Neck Group: V

Neck Style: V-Back Curved