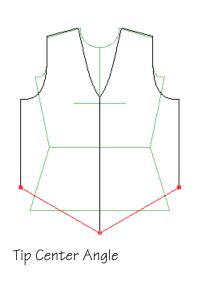

#### **Key to Style Drawings**

Red Lines/Curve: Show you new points involved in the style, plus the segments (either straight or curved) that exist with the style. Use this information to assist you in choosing styles for custom design ideas.

Black/Red Lines: show you the pattern built through the combination of style menus.