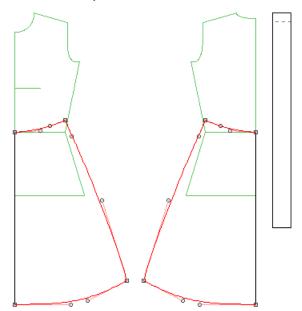

#### Skirt Group: Flared

Skirt Group: Flared Skirt Style: Standard

Skirt Group: 8-Gore

Skirt Group: 8-Gore Skirt Style: Fitted

Skirt Group: 8-Gore Skirt Style: Fitted and Flared

Skirt Group: 8-Gore

Skirt Group: 8-Gore Skirt Style: Gather-Waist Trumpet