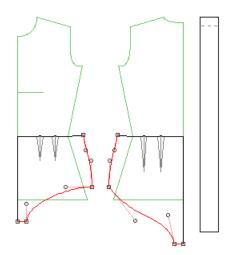

#### Pants

Pants Group: Generic Template Pants Style: Curved Seams

Pants Group: Generic Template Pants Style: Capri

Pants Group: Generic Template Pants Style: Underwear 1

Pants Group: Generic Template Pants Style: Underwear 2