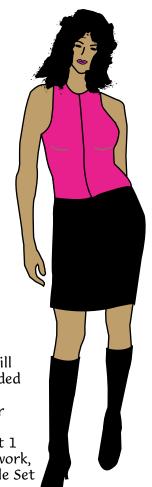

Note:

- 1. The Style Set 2 installation will update your Garment Designer application file. It will also update your Style Set 1 (SS1) file, should you have SS1 installed. It was decided to narrow some of the V-neckline widths in both SS1 and SS2.
- 2. It is highly recommended that you only have one copy of Garment Designer on your computer. This will avoid confusing the Installer.
- 3. With the millions of combinations now available in Garment Designer (with Style Set 1 and Style Set 2), it is likely that there is a style combination that simply cannot work, or doesn't work properly. The fully illustrated booklet that accompanies the Style Set should alert you to known impossibilities. Please contact Cochenille if you have any problems or questions. Contact techsupport@cochenille.com.



# Style Set 2 Basic Tops







Fitted Waist-Length





Average with more points

using give/take symmetry



# Style Set 2 Contoured Tops



Semi-Fitted 2 Curve Side



Semi-Fitted 2 Curve Side More Points



utilizing the added points at center



Waist-Length Fitted

#### Body-Neck Combo



Criss-Cross Wrap1



# Style Set 2 Basic Dresses



## Shoulder



## Style Set 2 Necklines



Neck Group: Round Neck Style: Keyhole1



Neck Group: Round Neck Style: Keyhole2



Neck Group: V Neck Style: V-Back



Neck Group: V

Neck Style: V-Back Curved

## Style Set 2 Necklines, continued



Neck Group: Boat

Neck Style: Modified with V-Back



Neck Group: Collar-Style Neck Style: Foldback Notched 1



Neck Group: Collar-Style Neck Style: Foldback Notched 2



Neck Group: Collar-Style Neck Styl