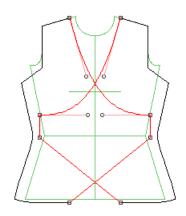

# Style Set 2 Contoured Tops

Semi-Fitted 2 Curve Side

Semi-Fitted 2 Curve Side More Points

utilizing the added points at center

Waist-Length Fitted