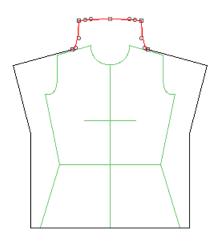

zing the added points at center



Waist-Length Fitted

#### Body-Neck Combo



Criss-Cross Wrap1



# Style Set 2 Basic Dresses



## Shoulder



## Style Set 2 Necklines



Neck Group: Round Neck Style: Keyhole1



Neck Group: Round Neck Style: Keyhole2



Neck Group: V Neck Style: V-Back



Neck Group: V

Neck Style: V-Back Curved

## Style Set 2 Necklines, continued



Neck Group: Boat

Neck Style: Modified with V-Back



Neck Group: Collar-Style Neck Style: Foldback Notched 1



Neck Group: Collar-Style Neck Style: Foldback Notched 2



Neck Group: Collar-Style Neck Style: Basic Shawl



Neck Group: Collar-Style

Neck Style: Basic Shawl with Extension

# Style Set 2 Necklines, continued



Neck Group: Asymmetrical Neck Style: Surplice 1



Neck Group: Asymmetrical Neck Style: Angled



Neck Group: Specialty Neck Style: Tall Wide Finnel

#### Style Set 2 Sleeves/Armhole







Sleeve Group: Separate Sleeve Style: Puffed



Sleeve Group: Separate Sleeve Shape: Straighter Angle-Scallop



Sleeve Group: Separate



Sleeve Group: Sleeveless

Sleeve Shape: Straighter Curve-Scallop Armhole: Halter

Note: There is a tapered version of both Scallop Sleeves.

# Style Set 2 Skirts

#### Skirt Group: Straight



Skirt Group: Straight: Skirt Style: Center Round Hem



Skirt Group: Straight: Skirt Style: Side Round Hem

#### Skirt Group: A-line



Skirt Group: A-line Skirt Style: Standard Plus



Skirt Group: A-line Skirt Style:: Wide

## Style Set 2

#### Skirt Group: Flared



Skirt Group: Flared Skirt Style: Standard

Skirt Group: 8-Gore

Skirt Group: 8-Gore Skirt Style: Fitted