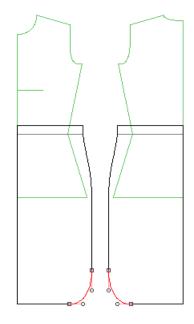

#### Skirt Group: Flared

Skirt Group: Flared Skirt Style: Standard

Skirt Group: 8-Gore

Skirt Group: 8-Gore Skirt Style: Fitted

Skirt Group: 8-Gore Skirt Style: Fitted and Flared

Skirt Group: 8-Gore

Skirt Group: 8-Gore Skirt Style: Gather-Waist Trumpet