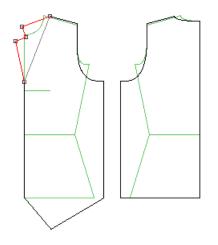

## Style Set 2 Necklines

Neck Group: Round Neck Style: Keyhole1

Neck Group: Round Neck Style: Keyhole2

Neck Group: V Neck Style: V-Back

Neck Group: V

Neck Style: V-Back Curved

## Style Set 2 Necklines, continued

Neck Group: Boat

Neck Style: Modified with V-Back

Neck Group: Collar-Style Neck Style: Foldback Notched 1

Neck Group: Collar-Style Neck Style: Foldback Notched 2

Neck Group: Collar-Style Neck Style: Basic Shawl