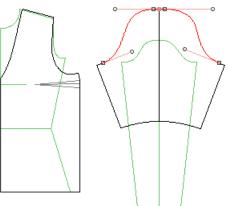

#### Style Set 2 Sleeves/Armhole

Sleeve Group: Separate Sleeve Style: Puffed

Sleeve Group: Separate Sleeve Shape: Straighter Angle-Scallop

Sleeve Group: Separate

Sleeve Group: Sleeveless

Sleeve Shape: Straighter Curve-Scallop Armhole: Halter