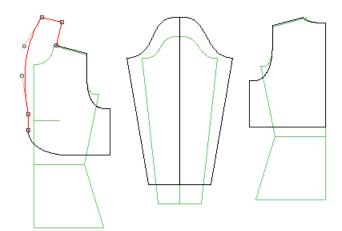

# Style Set 2 Necklines, continued

Neck Group: Asymmetrical Neck Style: Surplice 1

Neck Group: Asymmetrical Neck Style: Angled

Neck Group: Specialty Neck Style: Tall Wide Finnel

#### Style Set 2 Sleeves/Armhole

Sleeve Group: Separate Sleeve Style: Puffed

Sleeve Group: Separate Sleeve Shape: Straighter Angle-Scallop

Sleeve Group: Separate

Sleeve Group: Sleeveless

Sleeve Shape: Straighter Curve-Scallop Armhole: Halter