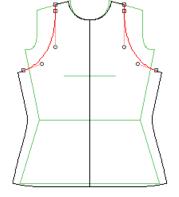

# Style Set 2 Basic Tops

Fitted Waist-Length

Average with more points

using give/take symmetry

# Style Set 2 Contoured Tops

Semi-Fitted 2 Curve Side

Semi-Fitted 2 Curve Side More Points

utilizing the added points at center

Waist-Length Fitted