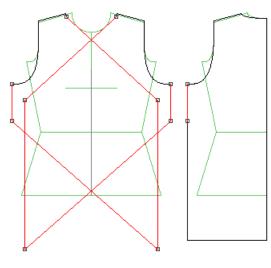

ve one copy of Garment Designer on your computer. This will avoid confusing the Installer.
- 3. With the millions of combinations now available in Garment Designer (with Style Set 1 and Style Set 2), it is likely that there is a style combination that simply cannot work, or doesn't work properly. The fully illustrated booklet that accompanies the Style Set should alert you to known impossibilities. Please contact Cochenille if you have any problems or questions. Contact techsupport@cochenille.com.



# Style Set 2 Basic Tops







Fitted Waist-Length





Average with more points

using give/take symmetry



# Style Set 2 Contoured Tops



Semi-Fitted 2 Curve Side



Semi-Fitted 2 Curve Side More Points



utilizing the added points at center



Waist-Length Fitted

#### Body-Neck Combo



Criss-Cross Wrap1



# Style Set 2 Basic Dresses



## Shoulder



## Style Set 2 Necklines



Neck Group: Round Neck Style: Keyhole1



Neck Group: Round Neck Style: Keyhole2



Neck Group: V Neck Style: V-Back



Neck Group: V

Neck Style: V-Back Curved

## Style Set 2 Necklines, continued



Neck Group: Boat

Neck Style: Modified with V-Back



Neck Group: Collar-Style Neck Style: Foldback Notched 1



Neck Group: Collar-Style Neck Style: Foldback Notched 2



Neck Group: Collar-Style Neck Style: Basic Shawl



Neck Group: Collar-Style

Neck Style: Basic Shawl with Extension

# Style Set 2 Necklines, continued



Neck Group: Asymmetrical Neck Style: Surplice 1



Neck Group: Asymmetrical Neck Style: Angled



Neck Group: Specialty Neck Style: Tall Wide Finnel

#### Style Set 2 Sleeves