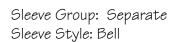

#### Style Set 2 Sleeves/Armhole

Sleeve Group: Separate Sleeve Style: Puffed

Sleeve Group: Separate Sleeve Shape: Straighter Angle-Scallop

Sleeve Group: Separate

Sleeve Group: Sleeveless

Sleeve Shape: Straighter Curve-Scallop Armhole: Halter