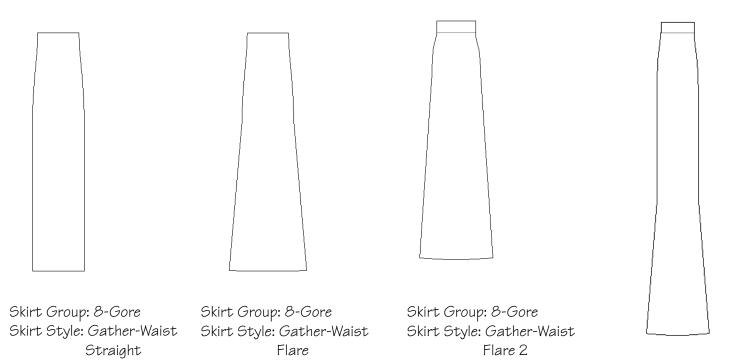

#### Skirt Group: Flared

Skirt Group: Flared Skirt Style: Standard

Skirt Group: 8-Gore

Skirt Group: 8-Gore Skirt Style: Fitted

Skirt Group: 8-Gore Skirt Style: Fitted and Flared

Skirt Group: 8-Gore

Skirt Group: 8-Gore Skirt Style: Gather-Waist Trumpet