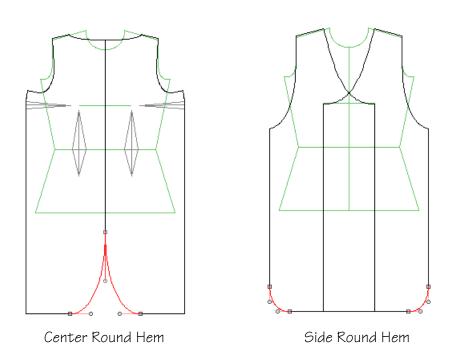

#### Skirt Group: Straight

Skirt Group: Straight: Skirt Style: Center Round Hem

Skirt Group: Straight: Skirt Style: Side Round Hem