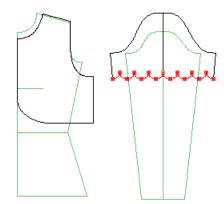

#### Style Set 2 Sleeves/Armhole

Sleeve Group: Separate Sleeve Style: Puffed

Sleeve Group: Separate Sleeve Shape: Straighter Angle-Scallop

Sleeve Group: Separate

Sleeve Group: Sleeveless

Sleeve Shape: Straighter Curve-Scallop Armhole: Halter

Note: There is a tapered version of both Scallop Sleeves.