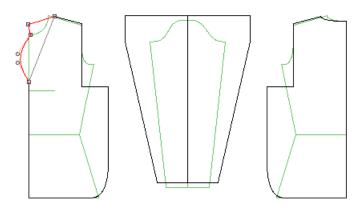

# Style Set 2 Necklines, continued

Neck Group: Asymmetrical Neck Style: Surplice 1

Neck Group: Asymmetrical Neck Style: Angled

Neck Group: Specialty Neck Style: Tall Wide Finnel