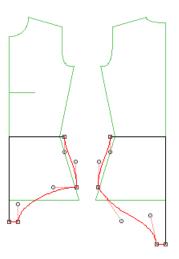

#### Pants

Pants Group: Generic Template Pants Style: Curved Seams

Pants Group: Generic Template Pants Style: Capri

Pants Group: Generic Template Pants Style: Underwear 1

Pants Group: Generic Template Pants Style: Underwear 2