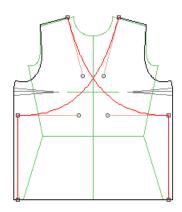

# Style Set 2 Contoured Tops

Semi-Fitted 2 Curve Side

Semi-Fitted 2 Curve Side More Points

utilizing the added points at center

Waist-Length Fitted