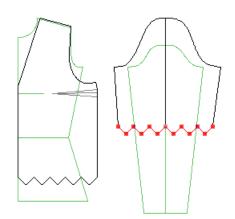

#### Style Set 2 Sleeves/Armhole

Sleeve Group: Separate Sleeve Style: Puffed

Sleeve Group: Separate Sleeve Shape: Straighter Angle-Scallop

Sleeve Group: Separate

Sleeve Group: Sleeveless

Sleeve Shape: Straighter Curve-Scallop Armhole: Halter

Note: There is a tapered version of both Scallop Sleeves.