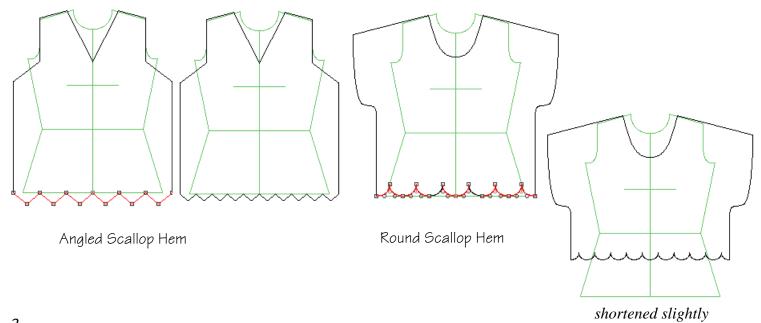

# Style Set 2 Skirts

#### Skirt Group: Straight

Skirt Group: Straight: Skirt Style: Center Round Hem

Skirt Group: Straight: Skirt Style: Side Round Hem