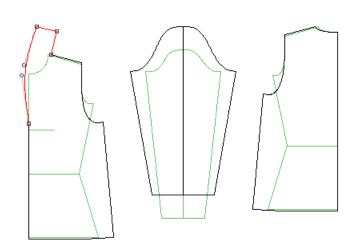

Basic Tops







Fitted Waist-Length





Average with more points

using give/take symmetry



# Style Set 2 Contoured Tops



Semi-Fitted 2 Curve Side



Semi-Fitted 2 Curve Side More Points



utilizing the added points at center



Waist-Length Fitted

#### Body-Neck Combo



Criss-Cross Wrap1



# Style Set 2 Basic Dresses



## Shoulder



## Style Set 2 Necklines



Neck Group: Round Neck Style: Keyhole1



Neck Group: Round Neck Style: Keyhole2



Neck Group: V Neck Style: V-Back



Neck Group: V

Neck Style: V-Back Curved

## Style Set 2 Necklines, continued



Neck Group: Boat

Neck Style: Modified with V-Back



Neck Group: Collar-Style Neck Style: Foldback Notched 1



Neck Group: Collar-Style Neck Style: Foldback Notched 2



Neck Group: Collar-Style Neck Style: Basic Shawl



Neck Group: Collar-Style

Neck Style: Basic Shawl with Extension

# Style Set 2 Necklines, continued



Neck Group: Asymmetrical Neck Style: Surplice 1



Neck Group: Asymmetrical Neck Style: Angled



Neck Group: Specialty Neck Style: Tall Wide Finnel

#### Style Set 2 Sleeves/Armhole







Sleeve Group: Separate Sleeve Style: Puffed



Sleeve Group: Separate Sleeve Shape: Straighter Angle-Scallop



Sleeve Group: Separate



Sleeve Group: Sleeveless

Sleeve Shape: Straighter Curve-Scallop Armhole: Halter

Note: There is a tapered version of both Scallop Sleeves.

# Style Set 2 Skirts

#### Skirt Group: Straight



Skirt Group: Straight: Skirt Style: Center Round Hem



Skirt Group: Straight: Skirt Style: Side Round Hem

#### Skirt Group: A-line



Skirt Group: A-line Skirt Style: Stan