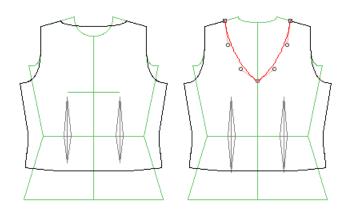

## Style Set 2 Necklines

Neck Group: Round Neck Style: Keyhole1

Neck Group: Round Neck Style: Keyhole2

Neck Group: V Neck Style: V-Back

Neck Group: V

Neck Style: V-Back Curved