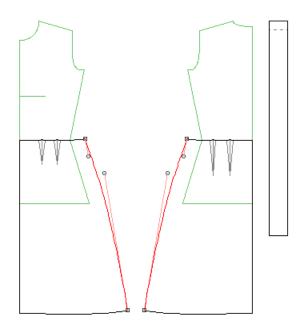

#### Skirt Group: Flared

Skirt Group: Flared Skirt Style: Standard

Skirt Group: 8-Gore

Skirt Group: 8-Gore Skirt Style: Fitted

Skirt Group: 8-Gore Skirt Style: Fitted and Flared

Skirt Group: 8-Gore

Skirt Group: 8-Gore Skirt Style: Gather-Waist Trumpet