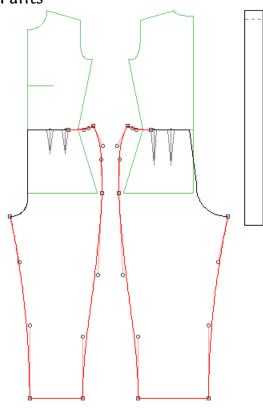

#### Pants

Pants Group: Generic Template Pants Style: Curved Seams

Pants Group: Generic Template Pants Style: Capri

Pants Group: Generic Template Pants Style: Underwear 1

Pants Group: Generic Template Pants Style: Underwear 2