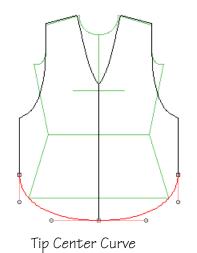

#### **Key to Style Drawings**

Red Lines/Curve: Show you new points involved in the style, plus the segments (either straight or curved) that exist with the style. Use this information to assist you in choosing styles for custom design ideas.

Black/Red Lines: show you the pattern built through the combination of style menus.