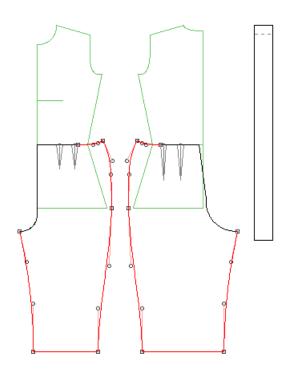

#### Pants

Pants Group: Generic Template Pants Style: Curved Seams

Pants Group: Generic Template Pants Style: Capri

Pants Group: Generic Template Pants Style: Underwear 1

Pants Group: Generic Template Pants Style: Underwear 2