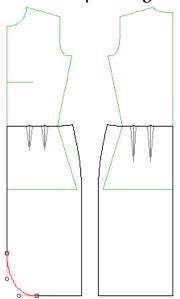

#### Skirt Group: Flared

Skirt Group: Flared Skirt Style: Standard

Skirt Group: 8-Gore

Skirt Group: 8-Gore Skirt Style: Fitted

Skirt Group: 8-Gore Skirt Style: Fitted and Flared

Skirt Group: 8-Gore

Skirt Group: 8-Gore Skirt Style: Gather-Waist Trumpet