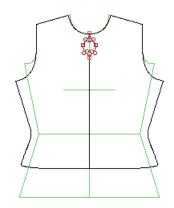

## Style Set 2 Necklines

Neck Group: Round Neck Style: Keyhole1

Neck Group: Round Neck Style: Keyhole2

Neck Group: V Neck Style: V-Back

Neck Group: V

Neck Style: V-Back Curved