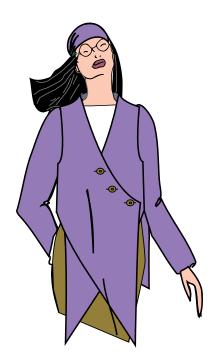

# Style Set 2 for Garment Designer

(Abbreviated Illustration Set)

Welcome to Style Set 2. This set provides you with 50+ additional style elements that will mix and match with the original Garment Designer & Style Set 1 styles.

#### **Key to Style Drawings**

Red Lines/Curve: Show you new points involved in the style, plus the segments (either straight or curved) that exist with the style. Use this information to assist you in choosing styles for custom design ideas.

Black/Red Lines: show you the pattern built through the combination of style menus.

#### Note:

- 1. The Style Set 2 installation will update your Garment Designer application file. It will also update your Style Set 1 (SS1) file, should you have SS1 installed. It was decided to narrow some of the V-neckline widths in b